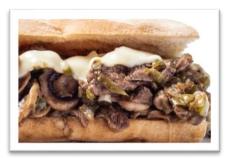

We are bringing Quality back to Philly Steaks

Sample Nutrition Facts for 4 oz. Beef Philly Steaks

| servings per                               | contain                 | ner                    |                                |                 | 40.      | z (113g)<br>20 |  |
|--------------------------------------------|-------------------------|------------------------|--------------------------------|-----------------|----------|----------------|--|
| Amount Per                                 | Servin                  | g                      |                                |                 |          |                |  |
| Calories 110                               |                         |                        |                                | Calorie         | s Fron   | m Fat 30       |  |
|                                            |                         |                        |                                |                 | % Da     | ily Value*     |  |
| Total Fat                                  |                         | 3.5g                   |                                | 5%              |          |                |  |
| Saturated                                  |                         | 1.5g                   |                                | 8%              |          |                |  |
| Trans Fat                                  |                         |                        | 0g                             | 0%              |          |                |  |
| Cholesterol                                |                         |                        | 45mg 14                        |                 |          | 14%            |  |
| Sodium                                     |                         |                        | 340mg                          |                 | 14%      |                |  |
| Total Carboh                               | ydrate                  |                        | 1g                             |                 |          | 0%             |  |
| <b>Dietary Fibe</b>                        | r                       |                        | 0g                             |                 |          | 0%             |  |
| Sugars Less                                | Than                    |                        | 1g                             |                 |          |                |  |
| Proteins                                   |                         |                        | 19g                            |                 |          |                |  |
| Vitamin A                                  | 0%                      |                        | Vitan                          | nin C           | 0%       |                |  |
| Calcium                                    | 0%                      |                        | Iron                           |                 | 10%      |                |  |
| Percent Daily Value<br>higher or lower dep | s are base<br>ending on | d on a 2<br>your ca    | ,000 calorie d<br>loroe needs: | liet. Your dail | y values | may be         |  |
|                                            |                         | Calories:              |                                | 2,000           |          | 2,500          |  |
| Fotal Fat<br>Sat Fat                       |                         | Less Than<br>Less Than |                                | 65g<br>20 g     |          | 80g<br>25g     |  |
| Cholesterol                                |                         | Less Than              |                                | 300mg           |          | 300mg          |  |
| Sodium                                     |                         | Less                   | Than                           | 2,400mg         |          | 2,400mg        |  |
| Fotal Carbohydrate<br>Dietary Fiber        |                         |                        |                                | 500g<br>25g     |          | 375g<br>30g    |  |

## **Shipping Information**

Chunked & Formed Rib Eyes, 100% USDA Rib eyes are hand trimmed are chunked, lightly marinated, molded, and thinly sliced.

## COOKING INSTRUCTIONS:

The "ideal" way to cook our steaks, to maximize flavor, and bring out the juices for your eating pleasure:

1. Place steak on the grill at medium heat.

2. Cook for approximately 1 minute and turn.

3. Chip the steak by holding with one spatula and pushing off or "chipping" with a second spatula.

4. Cook for another minute. Be sure to cook thoroughly.

5. Place your favorite cheese on top to melt and add onions or peppers or mushrooms and cover with a sliced "hinged", crusty roll.

6. When cooked, lift with spatula, and turn over the roll.

To ensure food safety, heat all steak products to an internal temperature of 165° F prior to serving.