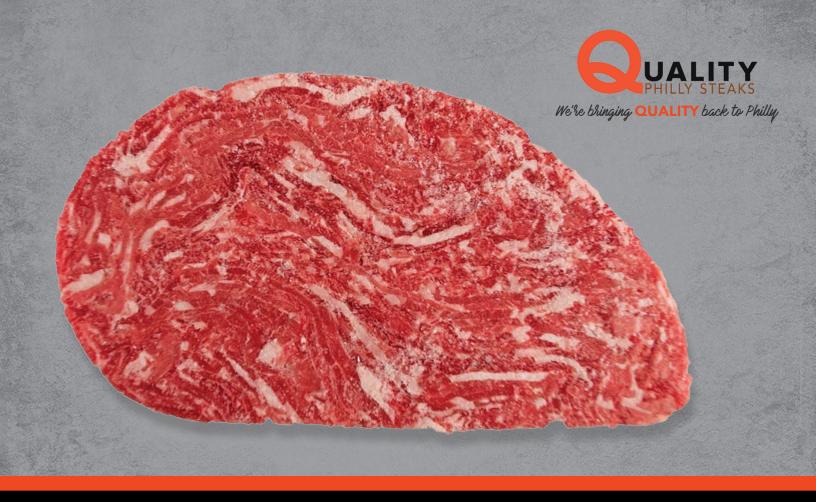

## **DRY BEEF PUCK**

CFD | Whole Muscle Loin Tail, 100% USDA domestic porterhouse steak tails are molded and thinly sliced.

### **MARINATED BEEF PUCK**

CFM | Whole Muscle Loin Tail, 100% USDA domestic porterhouse steak tails are lightly marinated, molded and thinly sliced.