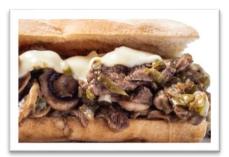

We are bringing Quality back to Philly Steaks

Sample Nutrition Facts for 4 oz. Beef Philly Steaks

|                                           | contai                    | ner                  |                                  |                  | 4oz (113g)<br>20 |  |  |
|-------------------------------------------|---------------------------|----------------------|----------------------------------|------------------|------------------|--|--|
| Amount Per                                | Servir                    | ıg                   |                                  |                  |                  |  |  |
| Calories 110                              |                           | Calories From Fat 30 |                                  |                  |                  |  |  |
|                                           |                           |                      |                                  |                  | % Daily Value*   |  |  |
| Total Fat                                 |                           | 3.5g                 |                                  | 5%               |                  |  |  |
| Saturated                                 |                           | 1.5g                 |                                  | 8%               |                  |  |  |
| Trans Fat                                 |                           | 0g                   |                                  | 0%               |                  |  |  |
| Cholesterol                               |                           | 45mg                 |                                  | 14%              |                  |  |  |
| Sodium                                    |                           | 340mg                |                                  | 14%              |                  |  |  |
| Total Carbo                               | hydrat                    | e                    | 1g                               |                  | 0%               |  |  |
| <b>Dietary Fibe</b>                       | er                        |                      | 0g                               |                  | 0%               |  |  |
| Sugars Less                               | Than                      |                      | 1g                               |                  |                  |  |  |
| Proteins                                  |                           |                      | 19g                              |                  |                  |  |  |
| Vitamin A                                 | 0%                        |                      | Vitan                            | nin C            | 0%               |  |  |
| Calcium                                   | 0%                        | •                    | Iron                             |                  | 10%              |  |  |
| Percent Daily Valu<br>higher or lower dep | es are base<br>pending or | id on a 2            | 2,000 calorie d<br>aloroe needs: | liet. Your daily | values may be    |  |  |
|                                           |                           | Calories:            |                                  | 2,000            | 2,500            |  |  |
| Fotal Fat<br>Sat Fat                      |                           | Less Than            |                                  | 65g<br>20 g      | 80g<br>25g       |  |  |
| Cholesterol                               |                           | Less Than            |                                  | 300mg            | 300mg            |  |  |
| Sodium                                    |                           | Less Than            |                                  | 2,400mg          | 2,400mg          |  |  |
| Fotal Carbohydrate<br>Dietary Fiber       |                           |                      |                                  | 500g<br>25g      | 375g<br>30g      |  |  |

#### COOKING INSTRUCTIONS:

The "ideal" way to cook our steaks, to maximize flavor, and bring out the juices for your eating pleasure:

1. Place steak on the grill at medium heat.

2. Cook for approximately 1 minute and turn.

3. Chip the steak by holding with one spatula and pushing off or "chipping" with a second spatula.

4. Cook for another minute. Be sure to cook thoroughly.

5. Place your favorite cheese on top to melt and add onions or peppers or mushrooms and cover with a sliced "hinged", crusty roll.

6. When cooked, lift with spatula, and turn over the roll.

To ensure food safety, heat all steak products to an internal temperature of 165° F prior to serving.