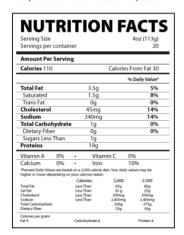

We are bringing Quality back to Philly Steaks

Sample Nutrition Facts for 4 oz. Beef Philly Steaks