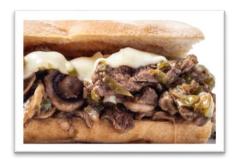

We are bringing Quality back to Philly Steaks

Sample Nutrition Facts for 4 oz. Beef Philly Steaks

## Chunked & Formed Sirloin, 100 % USDA domestic beef sirloins are chunked, lightly marinated, molded, and thinly sliced.

#### COOKING INSTRUCTIONS:

The "ideal" way to cook our steaks, to maximize flavor, and bring out the juices for your eating pleasure:

- 1. Place steak on the grill at medium heat.
- 2. Cook for approximately 1 minute and turn.
- 3. Chip the steak by holding with one spatula and pushing off or "chipping" with a second spatula.
- 4. Cook for another minute. Be sure to cook thoroughly.
- 5. Place your favorite cheese on top to melt and add onions or peppers or mushrooms and cover with a sliced "hinged", crusty roll.
- 6. When cooked, lift with spatula, and turn over the roll.